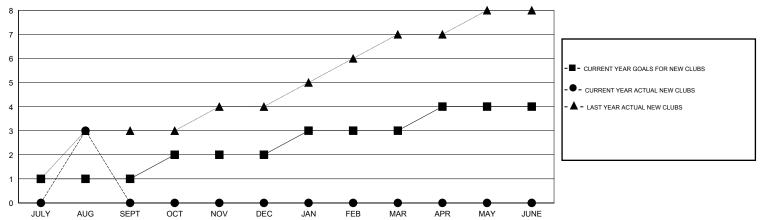

### GOALS AND ACTUAL NEW CLUBS CUMULATIVE

# GMT: KAMLESH JAIN LOCATION INDIA GMT CA 6

|                          |                  | Clubs     |                  |                  |                          |                    | Members                             |                    |                  |
|--------------------------|------------------|-----------|------------------|------------------|--------------------------|--------------------|-------------------------------------|--------------------|------------------|
| RESULTS FOR 2016-2017    |                  |           |                  |                  | RESULTS FOR 2016-2017    |                    |                                     |                    |                  |
| QUARTER                  | NEW CLUB<br>GOAL | NEW CLUBS | DROPPED<br>CLUBS | NET<br>GAIN/LOSS | QUARTER                  | NEW MEMBER<br>GOAL | CHARTER AND<br>NEW MEMBERS<br>ADDED | DROPPED<br>MEMBERS | NET<br>GAIN/LOSS |
| JULY/AUG/SEPT            | 1                | 3         | 0                | 3                | JULY/AUG/SEPT            | 20<br>55           | 117<br>0                            | 127<br>0           | -10<br>0         |
| OCT/NOV/DEC  JAN/FEB/MAR | 1                | 0         | 0                | 0                | OCT/NOV/DEC  JAN/FEB/MAR | 40                 | 0                                   | 0                  | 0                |
| APR/MAY/JUNE             | 1                | 0         | 0                | 0                | APR/MAY/JUNE             | 15                 | 0                                   | 0                  | 0                |