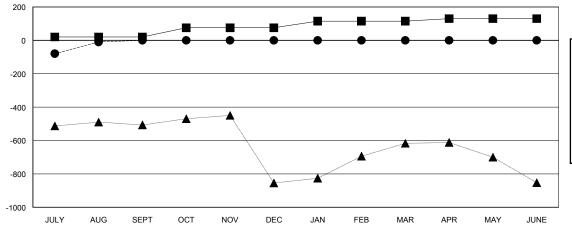

#### GOALS AND ACTUAL MEMBERS CUMULATIVE

| -■-  | CURRENT YEAR GOALS FOR NEW |
|------|----------------------------|
| MEMB | FRS                        |

- CURRENT YEAR ACTUAL MEMBERS

- ▲ - LAST YEAR ACTUAL MEMBERS

# GMT: KAMLESH JAIN LOCATION INDIA GMT CA 6

|                          |                  | Clubs     |                  |                  |                          |                    | Members                             |                    |                  |
|--------------------------|------------------|-----------|------------------|------------------|--------------------------|--------------------|-------------------------------------|--------------------|------------------|
| RESULTS FOR 2016-2017    |                  |           |                  |                  | RESULTS FOR 2016-2017    |                    |                                     |                    |                  |
| QUARTER                  | NEW CLUB<br>GOAL | NEW CLUBS | DROPPED<br>CLUBS | NET<br>GAIN/LOSS | QUARTER                  | NEW MEMBER<br>GOAL | CHARTER AND<br>NEW MEMBERS<br>ADDED | DROPPED<br>MEMBERS | NET<br>GAIN/LOSS |
| JULY/AUG/SEPT            | 1                | 3         | 0                | 3                | JULY/AUG/SEPT            | 20<br>55           | 117<br>0                            | 127<br>0           | -10<br>0         |
| OCT/NOV/DEC  JAN/FEB/MAR | 1                | 0         | 0                | 0                | OCT/NOV/DEC  JAN/FEB/MAR | 40                 | 0                                   | 0                  | 0                |
| APR/MAY/JUNE             | 1                | 0         | 0                | 0                | APR/MAY/JUNE             | 15                 | 0                                   | 0                  | 0                |